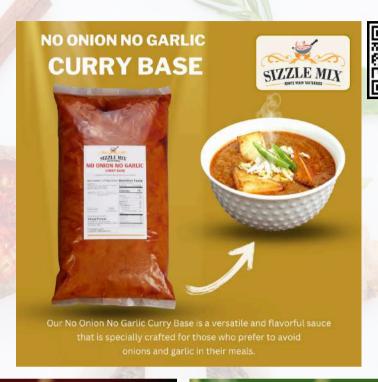

# SIZZLE MIX PRODUCTS

| 1 | , | 18   | Chana Magala |  |
|---|---|------|--------------|--|
| _ | ^ | I TD | Chana Masala |  |

- <sup>2A</sup> Dal Makhani
- 3A No Onion No Garlic Dal Makhani
- <sup>4B</sup> Pav Bhaji
- 5A Pav Bhaji (No Onion No Garlic)
- 6A Vindaloo Curry

7A Delhi Tikka Masala

8A Makhani Curry

9A 9B Korma Curry

10A Tandoori Marination Base

13C Tomato Curry Base

- 15C Onion Curry Base
- 16C No Onion No Garlic Base
- Tomato Onion Masala Base
- White Curry Base (With Cashew)
- 19C Tikka Curry Base