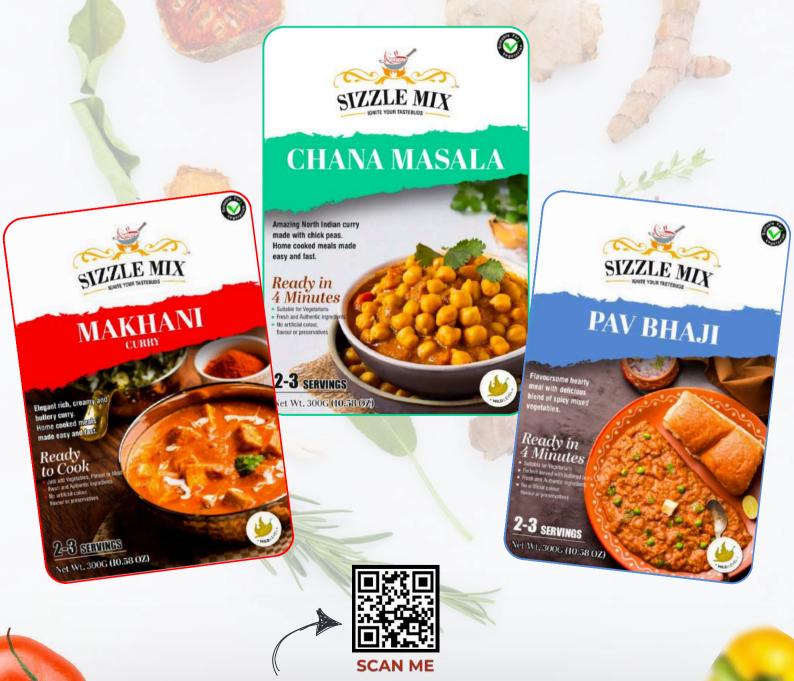

## **OUR PRODUCTS**

# **AUTHENTIC INDIAN CURRIES**

# SIZZLE MIX PRODUCTS

| 1 | , | 18   | Chana Magala |  |
|---|---|------|--------------|--|
| _ | ^ | I TD | Chana Masala |  |

- <sup>2A</sup> Dal Makhani
- 3A No Onion No Garlic Dal Makhani
- <sup>4B</sup> Pav Bhaji
- 5A Pav Bhaji (No Onion No Garlic)
- 6A Vindaloo Curry

7A Delhi Tikka Masala

8A Makhani Curry

9A 9B Korma Curry

10A Tandoori Marination Base

13C Tomato Curry Base

- 15C Onion Curry Base
- 16C No Onion No Garlic Base
- Tomato Onion Masala Base
- White Curry Base (With Cashew)
- 19C Tikka Curry Base