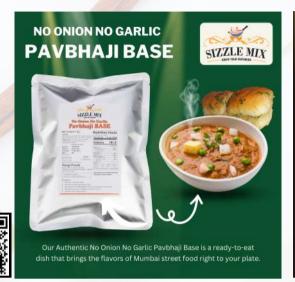

The product line we offer includes Non-Retort options like Tomato Curry Base, Onion Curry Base and others ideal for cooking in big batches for the B2B market.

We also offer Retort selections such as Dal Makhani, Delhi Tikka Masala and many more for the B2C market. All packaged using cutting-edge technology for freshness and and the best quality.