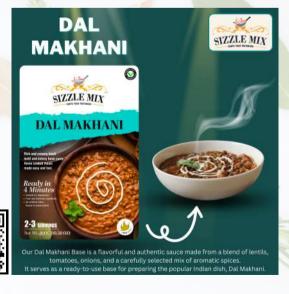

The product line we offer includes Non-Retort options like Tomato Curry Base, Onion Curry Base and others ideal for cooking in big batches for the B2B market.

We also offer Retort selections such as Dal Makhani, Delhi Tikka Masala and many more for the B2C market. All packaged using cutting-edge technology for freshness and and the best quality.