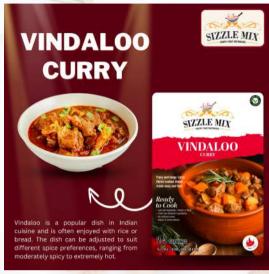

# SIZZLE MIX PRODUCTS

| 1 | , | 18   | Chana Magala |  |
|---|---|------|--------------|--|
| _ | ^ | I TD | Chana Masala |  |

- <sup>2A</sup> Dal Makhani
- 3A No Onion No Garlic Dal Makhani
- <sup>4B</sup> Pav Bhaji
- 5A Pav Bhaji (No Onion No Garlic)
- 6A Vindaloo Curry